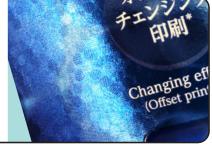

## "Changing" effects (Cartons and Labels)

Special printing technique creates random reflection of lights with precise patterns.

Customized design is also available for anti-counterfeit function.