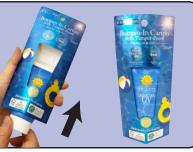

# Bottom-In Carton with Tamper-Proof function

Easy assembly process by inserting a tube or a bottle from the bottom of the carton.

Improve assembly efficiency