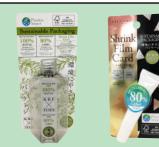

## Shrink Film Card

It can reduce the use of plastics in comparison with Blister Card.

Sustainable packaging with recycle materials and Bagasse paperboard